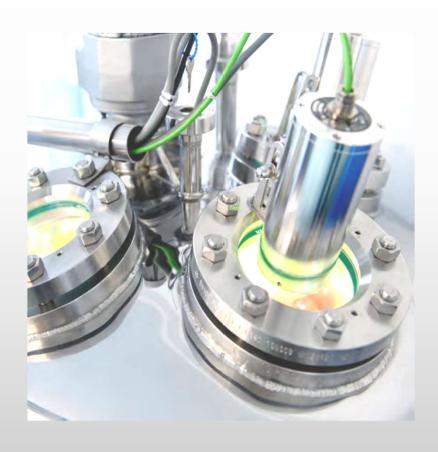

#### Product Range

- ❖ Sight glass fittings and accessories
- ❖ Sight glass discs
- ❖ Sight glass luminaires LED
- ❖ Vehicle luminaires
- Ex camera systems

- Camera with fixed lens K55-HD-Ex/K55-4K-Ex
- With these standard cameras, the lens is permanently adjusted to the object to be observed during installation (outdoor area/outdoor plant or process parts such as boilers or agitators).
- The VISULEX camera system is ideal for the inspection, documentation and remote monitoring of process operations in potentially explosive and aseptic environments.