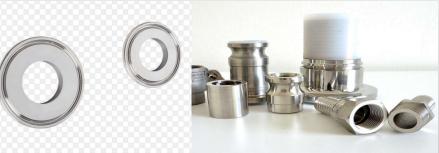

**Rakean is our** in-house brand to provide the solutions for niche products which are globally hard-to-source by the process industry.

- Rakean provides a range of fused sight glass as per the specifications of ASME BPE and other sight glass fittings as per 3A standard.
- Rakean also provides ASTM 270 Electro polished/ Mechanical Polished tubes complaint to ASME BPE standard.
- Rakean Provides wide range of the Hoses End Connectors.
- All materials are quality checked by our Quality control personnel to ensure highest level of quality parameters and certifications, marked and packed as per prescribed standards.