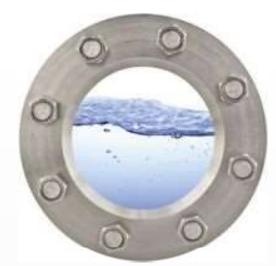

**Rakean is our** in-house brand to provide the solutions for niche products which are globally hard-to-source by the process industry.

- Rakean provides a range of fused sight glass as per the specifications of ASME BPE and other sight glass fittings as per 3A standard.
- Rakean also provides ASTM 270 Electro polished/ Mechanical Polished tubes complaint to ASME BPE standard.
- Rakean Provides wide range of the Hoses End Connectors.
- All materials are quality checked by our Quality control personnel to ensure highest level of quality parameters and certifications, marked and packed as per prescribed standards.