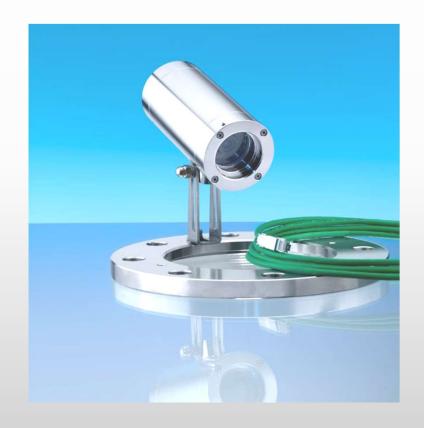

#### Product Range

- ❖ Sight glass fittings and accessories
- ❖ Sight glass discs
- ❖ Sight glass luminaires LED
- ❖ Vehicle luminaires
- Ex camera systems

- Camera with fixed lens K55-HD-Ex/K55-4K-Ex
- With these standard cameras, the lens is permanently adjusted to the object to be observed during installation (outdoor area/outdoor plant or process parts such as boilers or agitators).
- The VISULEX camera system is ideal for the inspection, documentation and remote monitoring of process operations in potentially explosive and aseptic environments.