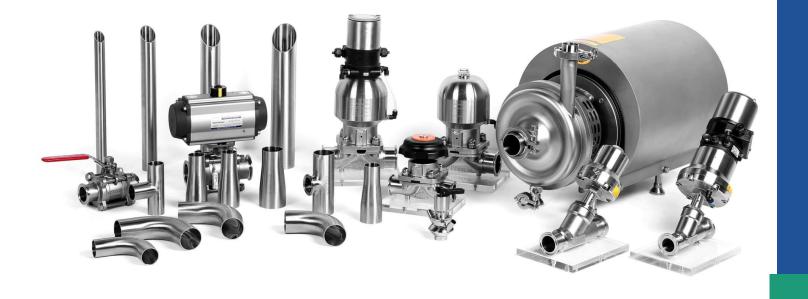

## Yuanan远安

Product Concept More Precision, Much Better, All Made in Yuan!

- Zhejiang Yuanan Liquid Equipment Co,Ltd, located in Wenzhou Binhai develop zone, with an building area of 56,000, 220 employers, aimed to be a green, healthy, automatic, intelligent modernized factory.
- Yuanan mainly produce sanitary valves, sanitary pumps, sanitary tubes, sanitary fittings. Products are widely used in biotech, pharmaceutical, brewery, dairy, food & beverage, ice-cream, cosmetics, paintings, water treatment, etc.
- Yuanan workshops are equipped with imported world class CNC machines, and technical cooperation with Germany.
- Products are strictly according to ISO, DIN, ASME BPE, SMS, 3A standard, quality totally conform to industry standard.