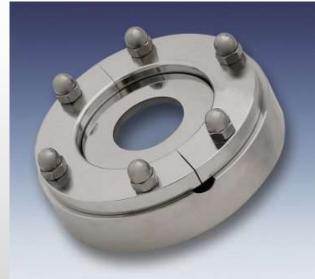

Diflon design and implement PFA and PTFE coatings for third-party products. For example Valves, Pumps, Sample collectors, Couplings, Sight glasses etc.

Highly efficient Lumiglas components for optimally illuminating tanks, containers, agitators, separators, pipelines and other, generally closed, vessels in potentially explosive and other industrial facilities.

MILANO, ITALY

Diflon design and implement PFA and PTFE coatings for third-party products. For example:

- Valve bodies
- Pump bodies
- Quick couplings
- Sample collectors
- Sight glasses
- Butterfly valve lenses
- Other products upon request