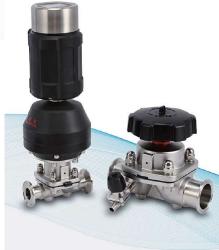

## **EXCLUSIVE REPRESENTATION IN INDIA**

Process Control and Visual Control System: Lumiglas Sight Glass Fittings, Lumistar Luminaires and Camera Monitoring Setup.

EPDM and PTFE/EPDM one to one replacement diaphragms for Bioengineering, Gemu, Burkert, Saunders etc valves

Diaphragms for GEMÜ, SED, GF, Bioengineering valves, Saunders & Bürkert valve.

We produce EPDM and PTFE/EPDM diaphragms which are compatible with the most diaphragm valves

Our Head of Products has over 24 years experience in the pharmaceutical field and has worked globally with many big players in the pharmaceutical and biotech manufacturing field.