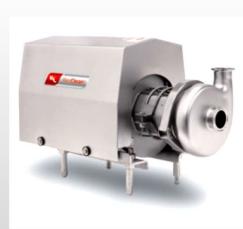

KingLai Group's centrifugal pumps include KL-C Series Sanitary Centrifugal Pumps and KL-S Series Highefficiency Centrifugal Pumps. Through targeted selection, the two types of centrifugal pumps can be applied in almost all the scenarios requiring sanitary conveying.

- ❖F-type seal ring
- ❖ Connection of pump spindle
- ❖ Stable mechanical seal
- ❖Open-type impeller design
- ❖ Pump case Made of high purity 316L
- ❖ stainless steel